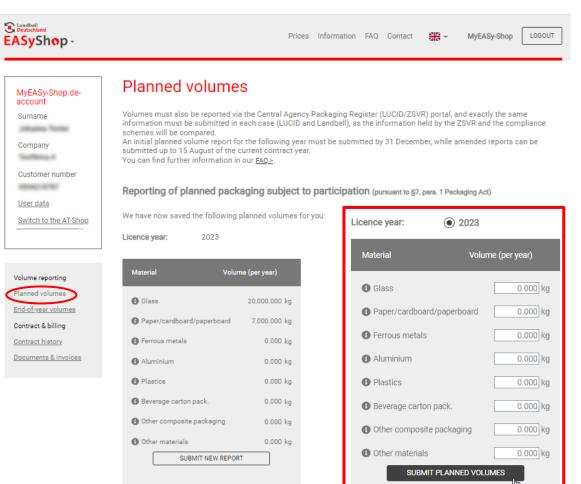

### 📥 3.2 Volume Report

- Via Volume reporting, you can:
  - Enter, update and view planned quantities.
  - Submit and view final annual reports (formerly: report quantities)

**Important:** Areas marked with dark gray colour are currently enabled for you.

### **3.2 Volume Report**

- Planned volumes (1):
  - Please enter your planned annual quantities per type of material in kg for the respective license year and click on " "Submit planned volumes"
  - The same planned quantities must also be submitted in the Portal of the Central Agency ZSVR (LUCID).
  - The initial report of annual planned volumes must be submitted by 31 December of a year for the next following year.
  - However, the annual planned quantities can be adjusted at any time until 15 August of the current year of contract, e.g. the planned quantities for the contract year 2023 can be adjusted until 15 August 2023.

### **b** 3.2 Volume Report

- Planned volumes (2):
  - Here you can view the planned reports you submitted previously.