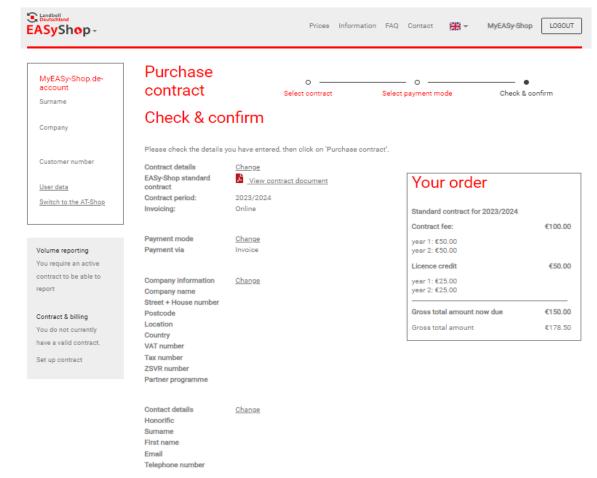

- Check your entries:
  - Via "Change" you can still adjust all details
- You can view the contract document in advance as a PDF file.
- Click on "Purchase contract" to conclude a participation agreement with Landbell AG.
- Afterwards you can use all functions of the MyEASy store (see next chapter).