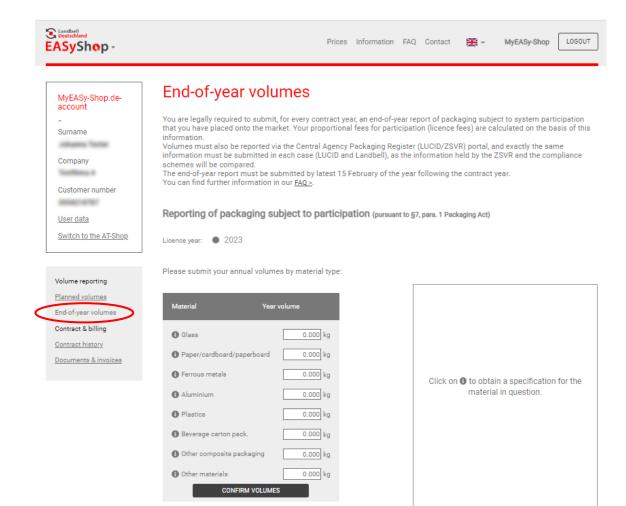

### 📥 3.2 Volume Report

- Via Volume reporting, you can:
  - Enter, update and view planned quantities.
  - Submit and view final annual reports (formerly: report quantities)

**Important:** Areas marked with dark gray colour are currently enabled for you.

### 📥 3.2 Volume Report

- Year-end volume report (formerly "report quantities") (1):
  - Please enter your final annual quantities per type of material in kg for the respective license year and click on "Confirm volumes".
  - The same report must also be submitted to the <u>Portal of</u> <u>the Central Agency ZSVR (LUCID)</u>.
  - The year-end volume report must be submitted until 15 February of the year following the respective year of contract; e. g. for the contract year 2022 until 15 February 2023.

# **—** 3.2 Volume Report

**3** MyEASyShop

- Year-end volume report (2):
  - After volumes submission, the estimation costs per type of material and the total will be showed to you.
  - Click on **"modify data"**, if you need to adjust your final quantities again.
  - Click on "Payment method" to confirm and proceed to the payment. You can then choose between 4 types of payment:
    - Payment by invoice (for EU companies)
    - PayPal
    - Credit card (Visa or MasterCard)
    - AliPay
  - After completion, you will receive a confirmation by e-mail and you can open your confirmation of participation as a PDF document under the menu item "*Documents and invoices*".