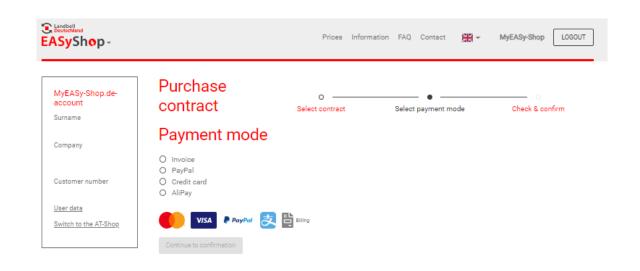

#### 2.2 Purchase contract

- You must first accept the **terms of use**:
  - Scroll to the bottom of the document, put your checkmark at the end and go to "Confirm".

 Click on "Purchase system participation agreement" to conclude a contract

#### 2.2 Purchase contract

- You can see all important contract conditions as well as the reporting deadlines at a glance
- Select the corresponding **contract period**
- Select how you would like to receive your invoices for download in the EASyShop or by post
- Click "Continue" to payment method

- Select the **method of payment**:
  - By Paypal
  - By credit card
  - By AliPay
  - By Invoice is possible only for EU customers
- Click on "Continue" to **confirm**

You must now enter your ZSVR Register number (DE+13 digits) at the latest to conclude the contract: