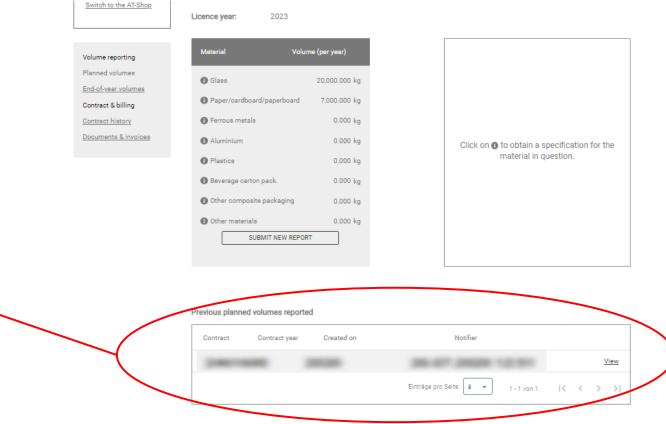

### **b** 3.2 Volume Report

- Planned volumes (2):
  - Here you can view the planned reports you submitted previously.