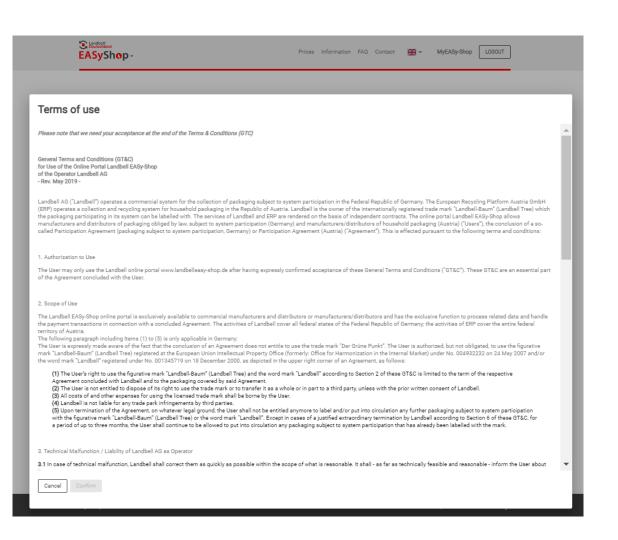

#### 2.2 Purchase contract

- You must first accept the **terms of use**:
  - Scroll to the bottom of the document, put your checkmark at the end and go to "Confirm".

 Click on "Purchase system participation agreement" to conclude a contract