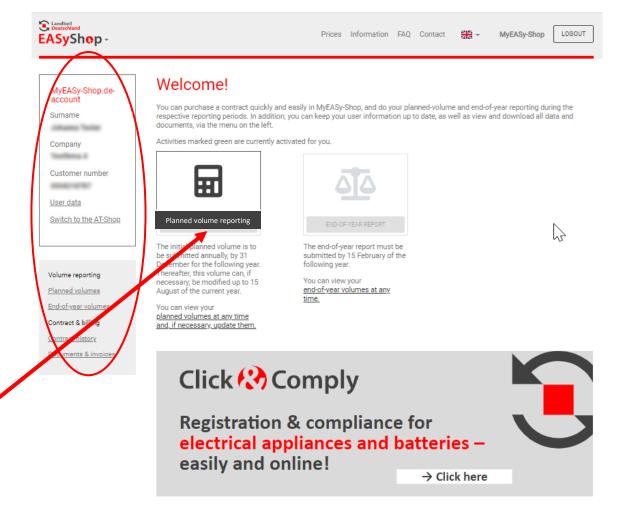

PURCHASE CONTRACT

- MyEASyShop account: Here you can view the name of the registered company, the data of the contact person at your company, as well as your EASyShop customer number.
- Via User data, you can edit or change your contact data and your registration number at the Central Agency.
- Volume reporting:
  - Here you can enter, view and update your planned volumes.
  - Here you can submit your year-end volumes report and view reports from the preceding years.
- Contract & Billing: Here you can view your contract as well as invoices and other documents.

**Important:** Areas marked with grey colour are currently enabled for you.