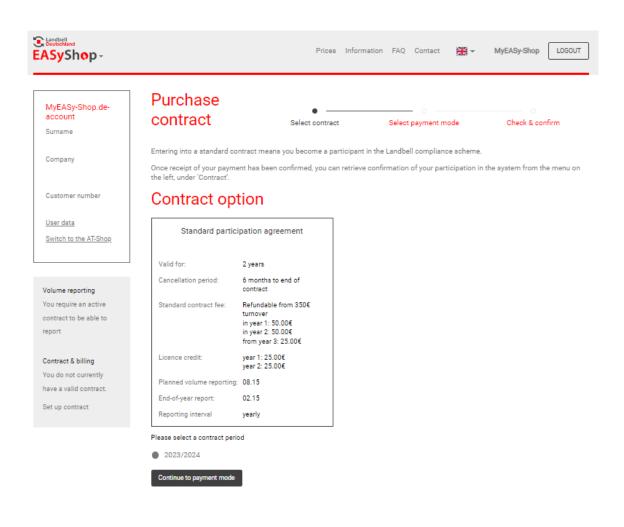

#### 2.2 Purchase contract

- You can see all important contract conditions as well as the reporting deadlines at a glance
- Select the corresponding **contract period**
- Select how you would like to receive your invoices for download in the EASyShop or by post
- Click "Continue" to payment method