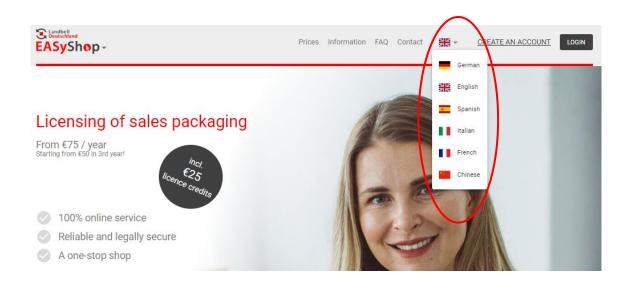

- Languages
  - By choosing the respective flag, you can switch between the following languages:
    - German
    - English
    - French
    - Spanish
    - Italian
    - Chinese