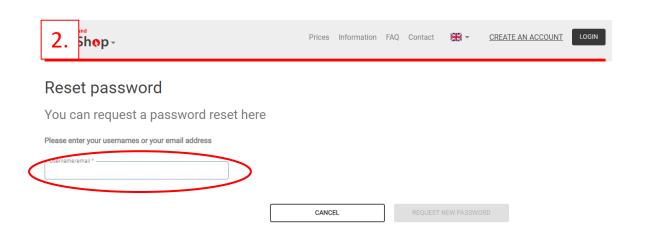

### 4.1 Password Forgotten

You have forgotten your password?

1. Go to the "Login" button and then click on "Forgot password" in the login window.

 Please enter your filed user name or the filed e-mail address.
 Then an e-mail for resetting the password will be sent to you.