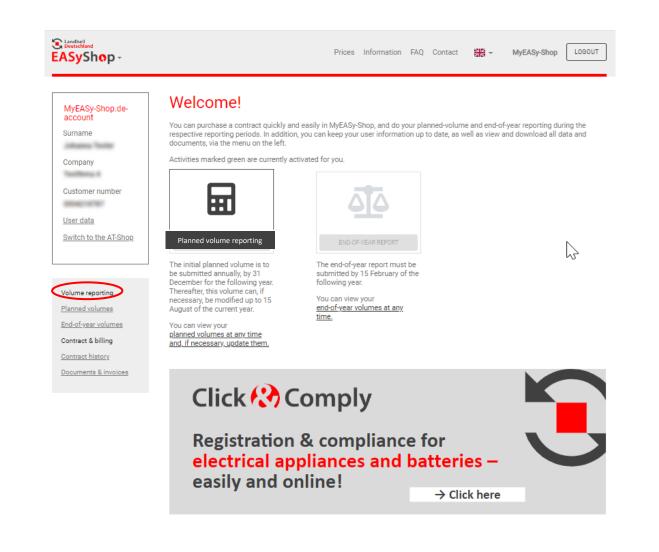

### 📥 3.2 Volume Report

- Via Volume reporting, you can:
  - Enter, update and view planned quantities.
  - Submit and view final annual reports (formerly: report quantities)

**Important:** Areas marked with dark gray colour are currently enabled for you.