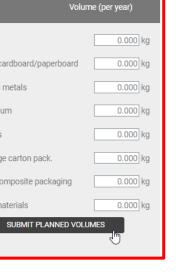

### **b** 3.2 Volume Report

- Planned volumes (2):
  - Here you can view the planned reports you submitted previously.